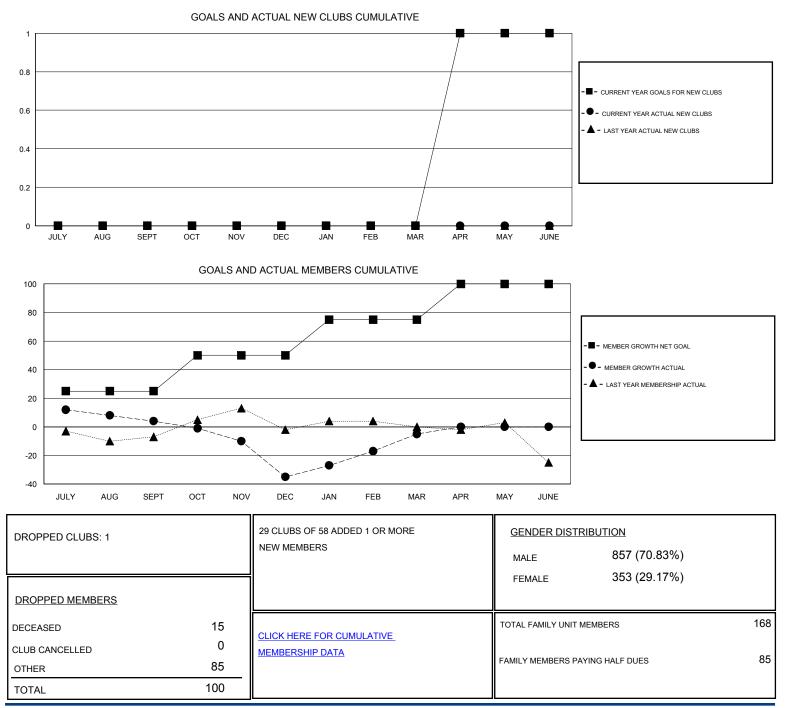

## District 201V6

Results as of: 3/31/2020

| GMT:                  | LOCATION AUSTRALIA |           |               |                       |                           |                         | GMT CA                                             |
|-----------------------|--------------------|-----------|---------------|-----------------------|---------------------------|-------------------------|----------------------------------------------------|
| Clubs                 |                    |           |               | Members               |                           |                         |                                                    |
| RESULTS FOR 2019-2020 |                    |           |               | RESULTS FOR 2019-2020 |                           |                         |                                                    |
| QUARTER               | NEW CLUB GOAL      | NEW CLUBS | DROPPED CLUBS | QUARTER               | MEMBER GROWTH NET<br>GOAL | MEMBER GROWTH<br>ACTUAL | DROPPED<br>MEMBERS ACTUAL<br>(including transfers) |
| JULY/AUG/SEPT         | 0                  | 0         | 0             | JULY/AUG/SEPT         | 25                        | 25                      | 20                                                 |
| OCT/NOV/DEC           | 0                  | 0         | 0             | OCT/NOV/DEC           | 25                        | 28                      | 57                                                 |
| JAN/FEB/MAR           | 0                  | 0         | 1             | JAN/FEB/MAR           | 25                        | 59                      | 23                                                 |
| APR/MAY/JUNE          | 1                  | 0         | 0             | APR/MAY/JUNE          | 25                        | 0                       | 0                                                  |